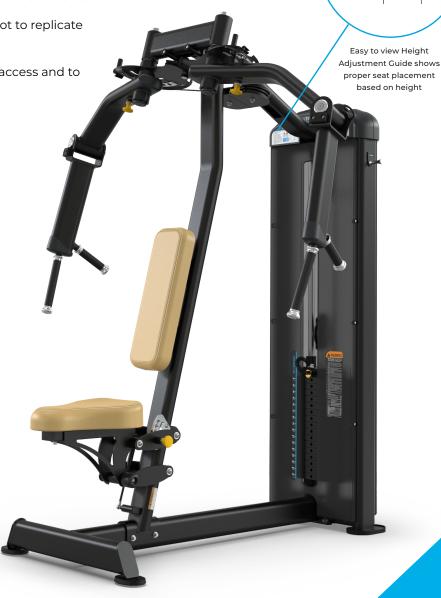

## FUSE-1000 PEC FLY/ REAR DELT

**ADJUSTMENT GUIDE** 

 METRIC
 SEAT

 157cm
 5

 170cm
 4

178cm 183cm

188cm

HEIGHT

5' 10"

Modern and comprehensive strength conditioning series designed to meet the space and performance demands of today's fitness facilities. The userfriendly features and performance will appeal to a wide variety of users.

## **FEATURES**

• Five position seat uses four-bar linkage with gas cylinder assist for stable, low friction adjustments

 Seven position arm adjustment provides full range of motion for both Pectoral Fly and Rear Deltoid movements

• Dual-position handles with angled grips pivot to replicate fluid dumbbell movements

 Weight stack conveniently located for easy access and to minimize floor space requirements

## **USER AMENITIES**

- Height Adjustment Guide
- Step-by-step exercise chart with easy to follow user instructions
- · Accessory Tray with Cup Holder
- Integrated Towel Holder