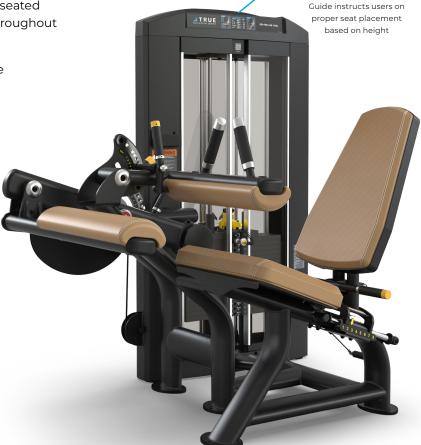

# PALLADIUM SEATED LEG CURL SPL-0200

ADJUSTMENT GUIDE

Height Adjustment

A vision to the future, premium craftsmanship meets advanced biomechanics in TRUE's Palladium Series. Advanced functionality, comfortable touchpoints, and precise ergonomics are all packaged in a modern design. Set your facility apart and provide users with an intuitive strength-training experience with the Palladium Series.

## **FEATURES**

 8 position seat back adjustable while seated or standing uses premium grade linear bearings and gas cylinder assist for stable, low friction adjustments

• 8 position curved ankle pad adjustable from the seated position provides proper support and comfort throughout the entire range of motion

• 8 position curved thigh pad accommodates wide range of users

 10 position start range limiter allows users to choose the range of motion best suited to their individual needs

 Ergonomically designed handles positioned to encourage proper user support and alignment during exercise

## **USER AMENITIES**

- · Height Adjustment Guide
- Easy access phone cradle and accessory storage tray with cup holder
- Integrated adder weight system reduces increments to 5 lbs / 2.3 kg