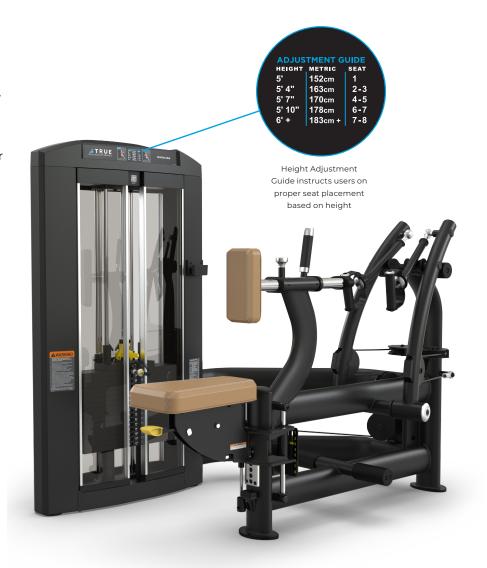

### **USER AMENITIES**

- · Height Adjustment Guide
- Easy access phone cradle and accessory storage tray with cup holder
- Integrated adder weight system reduces increments to 5 lbs / 2.3 kg