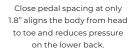

## **GRAVITY CROSS TRAINER**

| UKAVITI CKU33 TKA        | INLK                                   |                                                                                                                                                                                                                                |
|--------------------------|----------------------------------------|--------------------------------------------------------------------------------------------------------------------------------------------------------------------------------------------------------------------------------|
| TECHNICAL SPECIFICATIONS | Power Source                           | Hybrid Self-Gen Brake                                                                                                                                                                                                          |
|                          | Cord Length                            | 12' / 3.7M                                                                                                                                                                                                                     |
|                          | Drive System                           | Front Drive                                                                                                                                                                                                                    |
|                          | Resistance Levels                      | 30                                                                                                                                                                                                                             |
|                          | Stride Length                          | 24" / 61 cm                                                                                                                                                                                                                    |
|                          | Electronically Adjustable Stride       | No                                                                                                                                                                                                                             |
|                          | Moving Handlebars Lockout              | Yes                                                                                                                                                                                                                            |
|                          | Quiet Motor                            | Yes                                                                                                                                                                                                                            |
|                          | Workload Range                         | 40-450                                                                                                                                                                                                                         |
|                          | Frame Construction                     | Robotically Welded Heavy-Gauge Steel                                                                                                                                                                                           |
|                          | Pedal Spacing                          | 1.8" / 4.6 cm                                                                                                                                                                                                                  |
|                          | Handlebar Design                       | Multigrip                                                                                                                                                                                                                      |
|                          | Contact Heart Rate Monitoring          | Yes, stationary handlebars                                                                                                                                                                                                     |
|                          | Wireless Heart Rate Monitoring         | Polar® Compatible Bluetooth                                                                                                                                                                                                    |
|                          | Resistance Source                      | Hybrid Self-Generating Brake                                                                                                                                                                                                   |
|                          | Stride Length                          | 24" / 61 cm                                                                                                                                                                                                                    |
|                          | Footpad                                | Molded Plastic                                                                                                                                                                                                                 |
|                          | Excercise Arms                         | Multigrip and Converging Path Handlbars                                                                                                                                                                                        |
|                          | Covered Track and Rollers              | Yes                                                                                                                                                                                                                            |
| AVAILABLE CONSOLES       |                                        | Unite 16", Unite 10", and Unite LED                                                                                                                                                                                            |
| WORKOUTS                 | Unite 16" and Unite 10" Consoles       | 10K, 30 30, 5K, CALORIE GOAL, CARDIO CHALLENGE, DISTANCE GOAL, DRAW YOUR OWN, HALF MARATHON, HILL INTERVALS, HRC CRUISE CONTROL, LEG SHAPER, MMA, QUICK START, ROLLING HILLS, SINGLE HILL, TARGET HRC, TIME GOAL, VIRTUAL RUNS |
|                          | LED Console                            | 10K, 30 30, 5K, CALORIE GOAL, CARDIO CHALLENGE, DISTANCE GOAL, HALF MARATHON, HILL INTERVALS, HRC CRUISE CONTROL, LEG SHAPER, MMA, QUICK START, ROLLING HILLS, SINGLE HILL, TARGET HRC, TIME GOAL                              |
| WORKOUT BOOSTERS         | Unite 16", Unite 10", and LED Consoles | X-MODE, GLUTEKICKER, ARMBLASTER                                                                                                                                                                                                |
| TOTAL BODY WORKOUT       | Upper Body Isolation                   | Yes                                                                                                                                                                                                                            |
|                          | Lower Body Isolation                   | Yes                                                                                                                                                                                                                            |
|                          | Total Body                             | Yes                                                                                                                                                                                                                            |
| SAFETY                   | Side Steps                             | Optional                                                                                                                                                                                                                       |
| EXTRAS                   | Accessories                            | Water Bottle Holder, Reading Rack/Tablet Holder                                                                                                                                                                                |
| OPTIONAL STEP            |                                        | Yes                                                                                                                                                                                                                            |
| PHYSICAL SPECIFICATIONS  | Footprint                              | 69" L x 31" W / 175 cm x 78 cm (with Steps - 83" L x 37" W / 211 cm x 94 cm)                                                                                                                                                   |
|                          | Active Footprint                       | 83" L x 34" W / 210 cm x 86 cm                                                                                                                                                                                                 |
|                          | Machine Weight                         | 320 lbs / 145 kg                                                                                                                                                                                                               |
|                          | Machine Weight with Side Steps         | 348 lbs / 158 kg                                                                                                                                                                                                               |
|                          | Shipping Weight                        | 373lbs / 169kg                                                                                                                                                                                                                 |
|                          | Maximum User Weight                    | 400 lbs / 181 kg                                                                                                                                                                                                               |
|                          | Step-Up Height                         | 9" / 23 cm                                                                                                                                                                                                                     |
|                          | Portability                            | 2 Front Transport Wheels                                                                                                                                                                                                       |
| WARRANTY                 | Frame                                  | 7 Years                                                                                                                                                                                                                        |
|                          | Parts                                  | 3 Years                                                                                                                                                                                                                        |
|                          | Labor                                  | 1 Years                                                                                                                                                                                                                        |
|                          |                                        |                                                                                                                                                                                                                                |