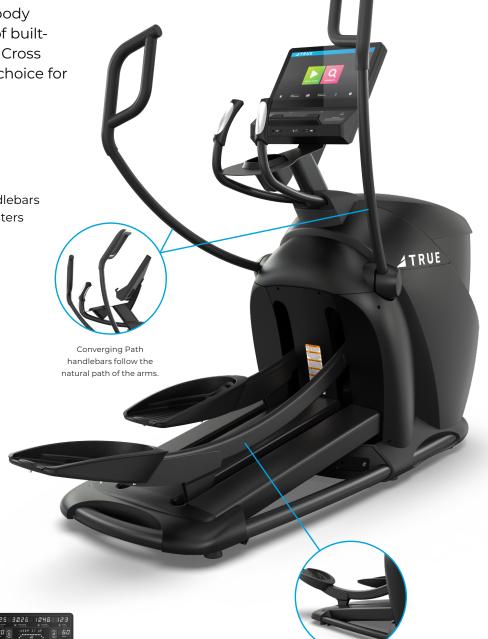

# GRAVITY CROSS TRAINER

The Gravity Cross Trainer provides comfortable, low-impact movement and flow while also providing upper body ergonomics. With the inclusion of built-in Workout Boosters, the Gravity Cross Trainer stands out as an optimal choice for a diverse range of exercisers.

#### **FEATURES**

- 24" Stride Length
- Long-lasting performance
- Multi-Grip and Converging Path handlebars
- Advanced Programs & Workout Boosters

## **GRAVITY CROSS TRAINER**

| UKAVITI CKU33 TKA        | INLK                                   |                                                                                                                                                                                                                                |
|--------------------------|----------------------------------------|--------------------------------------------------------------------------------------------------------------------------------------------------------------------------------------------------------------------------------|
| TECHNICAL SPECIFICATIONS | Power Source                           | Hybrid Self-Gen Brake                                                                                                                                                                                                          |
|                          | Cord Length                            | 12' / 3.7M                                                                                                                                                                                                                     |
|                          | Drive System                           | Front Drive                                                                                                                                                                                                                    |
|                          | Resistance Levels                      | 30                                                                                                                                                                                                                             |
|                          | Stride Length                          | 24" / 61 cm                                                                                                                                                                                                                    |
|                          | Electronically Adjustable Stride       | No                                                                                                                                                                                                                             |
|                          | Moving Handlebars Lockout              | Yes                                                                                                                                                                                                                            |
|                          | Quiet Motor                            | Yes                                                                                                                                                                                                                            |
|                          | Workload Range                         | 40-450                                                                                                                                                                                                                         |
|                          | Frame Construction                     | Robotically Welded Heavy-Gauge Steel                                                                                                                                                                                           |
|                          | Pedal Spacing                          | 1.8" / 4.6 cm                                                                                                                                                                                                                  |
|                          | Handlebar Design                       | Multigrip                                                                                                                                                                                                                      |
|                          | Contact Heart Rate Monitoring          | Yes, stationary handlebars                                                                                                                                                                                                     |
|                          | Wireless Heart Rate Monitoring         | Polar® Compatible Bluetooth                                                                                                                                                                                                    |
|                          | Resistance Source                      | Hybrid Self-Generating Brake                                                                                                                                                                                                   |
|                          | Stride Length                          | 24" / 61 cm                                                                                                                                                                                                                    |
|                          | Footpad                                | Molded Plastic                                                                                                                                                                                                                 |
|                          | Excercise Arms                         | Multigrip and Converging Path Handlbars                                                                                                                                                                                        |
|                          | Covered Track and Rollers              | Yes                                                                                                                                                                                                                            |
| AVAILABLE CONSOLES       |                                        | Unite 16", Unite 10", and Unite LED                                                                                                                                                                                            |
| WORKOUTS                 | Unite 16" and Unite 10" Consoles       | 10K, 30 30, 5K, CALORIE GOAL, CARDIO CHALLENGE, DISTANCE GOAL, DRAW YOUR OWN, HALF MARATHON, HILL INTERVALS, HRC CRUISE CONTROL, LEG SHAPER, MMA, QUICK START, ROLLING HILLS, SINGLE HILL, TARGET HRC, TIME GOAL, VIRTUAL RUNS |
|                          | LED Console                            | 10K, 30 30, 5K, CALORIE GOAL, CARDIO CHALLENGE, DISTANCE GOAL, HALF MARATHON, HILL INTERVALS, HRC CRUISE CONTROL, LEG SHAPER, MMA, QUICK START, ROLLING HILLS, SINGLE HILL, TARGET HRC, TIME GOAL                              |
| WORKOUT BOOSTERS         | Unite 16", Unite 10", and LED Consoles | X-MODE, GLUTEKICKER, ARMBLASTER                                                                                                                                                                                                |
| TOTAL BODY WORKOUT       | Upper Body Isolation                   | Yes                                                                                                                                                                                                                            |
|                          | Lower Body Isolation                   | Yes                                                                                                                                                                                                                            |
|                          | Total Body                             | Yes                                                                                                                                                                                                                            |
| SAFETY                   | Side Steps                             | Optional                                                                                                                                                                                                                       |
| EXTRAS                   | Accessories                            | Water Bottle Holder, Reading Rack/Tablet Holder                                                                                                                                                                                |
| OPTIONAL STEP            |                                        | Yes                                                                                                                                                                                                                            |
| PHYSICAL SPECIFICATIONS  | Footprint                              | 69" L x 31" W / 175 cm x 78 cm (with Steps - 83" L x 37" W / 211 cm x 94 cm)                                                                                                                                                   |
|                          | Active Footprint                       | 83" L x 34" W / 210 cm x 86 cm                                                                                                                                                                                                 |
|                          | Machine Weight                         | 320 lbs / 145 kg                                                                                                                                                                                                               |
|                          | Machine Weight with Side Steps         | 348 lbs / 158 kg                                                                                                                                                                                                               |
|                          | Shipping Weight                        | 373lbs / 169kg                                                                                                                                                                                                                 |
|                          | Maximum User Weight                    | 400 lbs / 181 kg                                                                                                                                                                                                               |
|                          | Step-Up Height                         | 9" / 23 cm                                                                                                                                                                                                                     |
|                          | Portability                            | 2 Front Transport Wheels                                                                                                                                                                                                       |
| WARRANTY                 | Frame                                  | 7 Years                                                                                                                                                                                                                        |
|                          | Parts                                  | 3 Years                                                                                                                                                                                                                        |
|                          | Labor                                  | 1 Years                                                                                                                                                                                                                        |
|                          |                                        |                                                                                                                                                                                                                                |